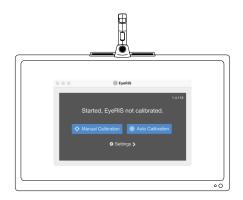

#### Calibration

Launch EyeRIS drivers, click on Manual Calibration and use Stylus to calibrate