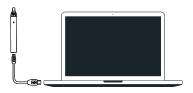

#### Charging

Note: Stylus needs to be charged before using for the first time.

To charge stylus use the Mini USB cable and connect stylus to PC/ laptop