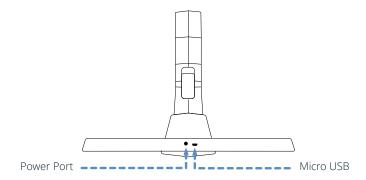

utorPlus Lite
Micro USB Cable
Stylus with Charging Cable
Mounting Accessories



#### Not in the box

HDMI Cable Measuring Tape Marker Display Panel Computer



#### Installation

# 02

#### **Basic Guidelines**

Take care not to place the panel in direct sunlight. For seamless experience, the display panel has to be mounted firmly. If needed, add extra padding (ex: sponge) for support between the panel and the wall to prevent it from shaking while writing.



- 01 Use M6 screw to fix Kensington lock on the device
- 02 Measure and mark the top centre of the display. Place the device firmly on the display centre and use the clip and adhesive tape for secure & safe positioning. Make sure the device is not leaning forward or falling behind.





# Connectivity

03

#### **Port Description**



#### Connections



### **Setting Up**

04

#### **Installing Drivers**

Go on: kneura.com/downloads and download

- **■** EyeRIS Drivers (for interactivity)
- ★ Kneura Teach Software (for whiteboarding)

Run the downloaded files, setup window will guide you to Install the softwares



#### Calibration

Launch EyeRIS drivers, click on Manual Calibration and use Stylus to calibrate



#### Calibration continued...





# **Stylus**

05

#### Description



#### Charging

Note: Stylus needs to be charged before using for the first time.

To charge stylus use the Mini USB cable and connect stylus to PC/ laptop





#### **Registered Offices**

Hannover: Georgstraße 38, 30159, Hannover, Germany, Ph: +49 (0)511 93621 188

Delhi NCR: Plot no. C-98, Sector- 65, NOIDA, 201301, Ph: +91 (0)120 435