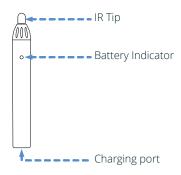

#### Description

#### Charging

Note: Stylus needs to be charged before using for the first time.

To charge stylus use the Mini USB cable and connect stylus to PC/ laptop