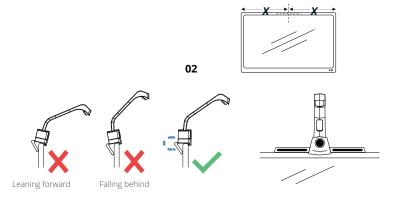

# 02

#### **Basic Guidelines**

Take care not to place the panel in direct sunlight. For seamless experience, the display panel has to be mounted firmly. If needed, add extra padding (ex: sponge) for support between the panel and the wall to prevent it from shaking while writing.

- 01 Use M6 screw to fix Kensington lock on the device
- 02 Measure and mark the top centre of the display. Place the device firmly on the display centre and use the clip and adhesive tape for secure & safe positioning. Make sure the device is not leaning forward or falling behind.