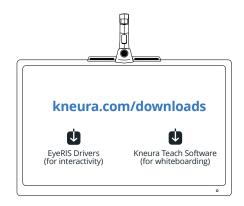

#### **Installing Drivers**

Go on: kneura.com/downloads and download

- **■** EyeRIS Drivers (for interactivity)
- ★ Kneura Teach Software (for whiteboarding)

Run the downloaded files, setup window will guide you to Install the softwares