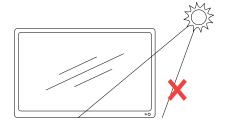

#### **Basic Guidelines**

Take care not to place the panel in direct sunlight. For seamless experience, the display panel has to be mounted firmly. If needed, add extra padding (ex: sponge) for support between the panel and the wall to prevent it from shaking while writing.