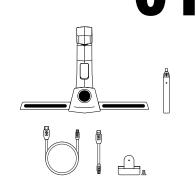

#### In the box

TutorPlus Lite
Micro USB Cable
Stylus with Charging Cable
Mounting Accessories

#### Not in the box

HDMI Cable Measuring Tape Marker Display Panel Computer