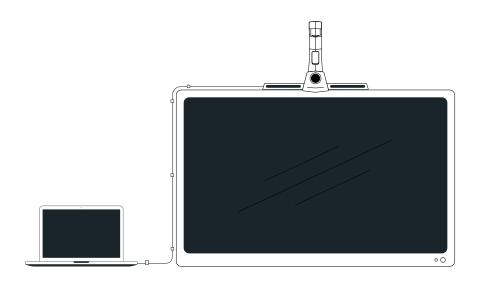

# TutorPlus Lite Getting Started

- 01 Components for Setup
- 02 Installation
- 03 Connectivity
- 04 Setting Up
- 05 Stylus



# **Components for Setup**

#### In the box

TutorPlus Lite
Micro USB Cable
Stylus with Charging Cable
Mounting Accessories



#### Not in the box

HDMI Cable Measuring Tape Marker Display Panel Computer



#### Installation

# 02

#### **Basic Guidelines**

Take care not to place the panel in direct sunlight. For seamless experience, the display panel has to be mounted firmly. If needed, add extra padding (ex: sponge) for support between the panel and the wall to prevent it from shaking while writing.



- 01 Use M6 screw to fix Kensington lock on the device
- 02 Measure and mark the top centre of the display. Place the device firmly on the display centre and us