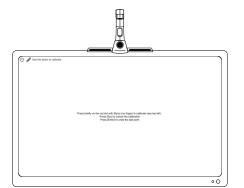

#### Calibration

Launch EyeRIS drivers, click on Manual Calibration and use Stylus to calibrate

#### Calibration continued...