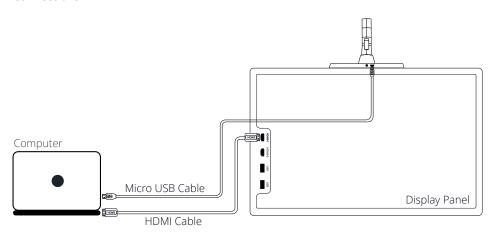

USB Cable
Stylus with Charging Cable
Mounting Accessories



#### Not in the box

HDMI Cable Measuring Tape Marker Display Panel Computer



#### Installation

# 02

#### **Basic Guidelines**

Take care not to place the panel in direct sunlight. For seamless experience, the display panel has to be mounted firmly. If needed, add extra padding (ex: sponge) for support between the panel and the wall to prevent it from shaking while writing.



- 01 Use M6 screw to fix Kensington lock on the device
- 02 Measure and mark the top centre of the display. Place the device firmly on the display centre and use the clip and adhesive tape for secure & safe positioning. Make sure the device is not leaning forward or falling behind.





# Connectivity

03

#### **Port Description**



#### Connections



### **Setting Up**

04

#### **Installing Drivers**

Go on: kneura.com/downloads and download

- **■** EyeRIS Drivers (for interactivity)
- ★ Kneura Teach Software (for whiteboarding)

Run the downloaded files, setup window will guide you to Install the softwares



#### Calibration

Launch EyeRIS drivers, click on Manual Calibration and use Stylus to calibrate



#### Calibration continued...





# **Stylus**

05

#### Description



#### Charging

Note: Stylus needs to be charged before using for the first time.

To charge stylus use the Mini USB cable and connect stylus to PC/ laptop





#### **Registered Offices**

Hannover: Georgstraße 38, 30159, Hannover, Germany, Ph: +49 (0)511 93621 188

Delhi NCR: Plot no. C-98, Sector- 65, NOIDA, 201301, Ph: +91 (0)120 435 9466

Bangalore: 12