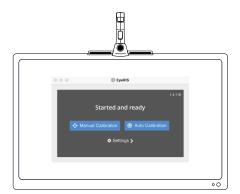

prevent it from shaking while writing.



- 01 Use M6 screw to fix Kensington lock on the device
- 02 Measure and mark the top centre of the display. Place the device firmly on the display centre and use the clip and adhesive tape for secure & safe positioning. Make sure the device is not leaning forward or falling behind.





# Connectivity

03

#### **Port Description**



#### Connections



### **Setting Up**

04

#### **Installing Drivers**

Go on: kneura.com/downloads and download

- **■** EyeRIS Drivers (for interactivity)
- ★ Kneura Teach Software (for whiteboarding)

Run the downloaded files, setup window will guide you to Install the softwares



#### Calibration

Launch EyeRIS drivers, click on Manual Calibration and use Stylus to calibrate



#### Calibration continued...





# **Stylus**

05

#### Description



#### Charging

Note: Stylus needs to be charged before using for the first time.

To charge stylus use the Mini USB cable and connect stylus to PC/ laptop





#### **Registered Offices**

Hannover: Georgstraße 38, 30159, Hannover, Germany, Ph: +49 (0)511 93621 188

Delhi NCR: Plot no. C-98, Sector- 65, NOIDA, 201301, Ph: +91 (0)120 435 9466

Bangalore: 1290, Sector -7, HSR Layout, 560102, India, Ph: +91 (0)888 474 3388